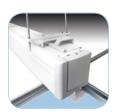

## **CEILING MOUNTING KIT**

- The Ceiling Mounting Kit enables any Elpro Electrol to transform into a ceiling recessed projection screen for inconspicuous installation.
- Customise the Elpro Electrol with a black drop to suit your projection situation. Keep in mind that the Ceiling Mounting Kit covers 5 cm of projection surface at the top of the screen
- The mounting kit forms a unified appearance with ceiling tiles. The screen fabric slat bar closes the feed through opening.
- The kit can be made to measure and is available in any colour for optimal integration with any interior.
- Easy to mount using the brackets supplied.

Ceiling Mounting Kit accessory

Solid mounting

**Easy installation** 