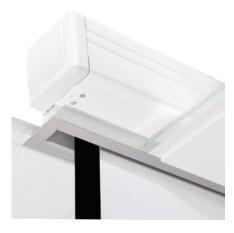

## **CEILING MOUNTING KIT**

- The Ceiling Mounting Kit enables any Elpro Electrol to transform into a ceiling recessed projection screen for inconspicuous installation.
- Customise the Elpro Electrol with a black drop to suit your projection situation. Keep in mind that the Ceiling Mounting Kit covers 5 cm of projection surface at the top of the screen
- The mounting kit forms a unified appearance with ceiling tiles. The screen fabric slat bar closes the feed through opening.
- The kit can be made to measure and is available in any colour for optimal integration with any interior.
- Easy to mount using the brackets supplied.