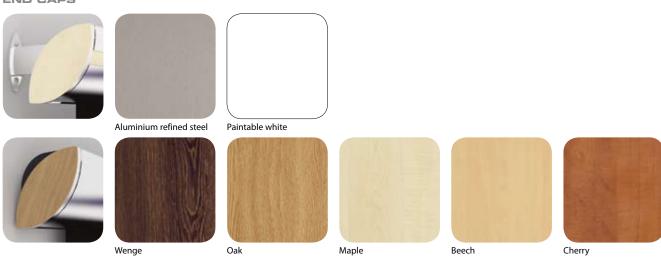

The screen can be finished to your own taste using different types of special strips which can be attached along the whole length of the case. This allows you to add that extra detail for the perfect integration of your screen with your boardroom or living room. A selection of various types of end caps is also available for adding that finishing touch.