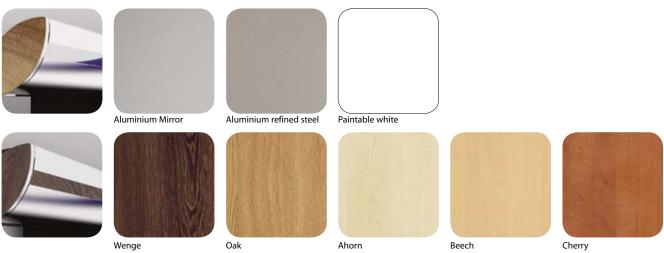

The screen can be finished to your own taste using different types of special strips which can be attached along the whole length of the case. This allows you to add that extra detail for the perfect integration of your screen with your boardroom or living room. A selection of various types of end caps is also available for adding that finishing touch.