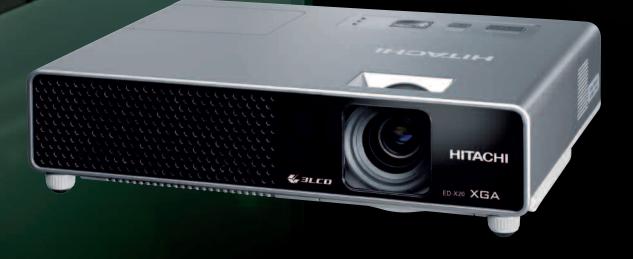

## HITACHI Inspire the Next

A HIGHLY COMPACT AND AFFORDABLE 3LCD PROJECTOR, DELIVERING PERFORMANCE, OPTICAL ZOOM AND EXCELLENT CONNECTIVITY

Designed to help combat theft in schools, this education projector comes with a market leading range of security features. Functional, reliable and easy to use.

- 1500 (Normal Mode)/
  2000 (Bright Mode) ANSI Lumens
- XGA Resolution
- Full Connectivity

ITA

ED-X20

- Lightweight and Portable
- My Screen Memory Image Store
- Whiteboard/Blackboard/Greenboard

## ED-X20

ΟΡΤΙΛΔΙ

- 1500 (Normal Mode)/2000 (Bright Mode) ANSI Lumens with optical zoom.
- Full Connectivity 2 x RGB in and RGB monitor out with audio in/out and versatile video connections.

- Quick Start and Instant Off These features are ideal for quick presentations. The image will appear in just 3 seconds after power on and the unit can be instantly powered off after a presentation.
- Auto Vertical Keystone Just press the button for a perfect screen setting.
- Input Source Naming The name of any input can be changed to one of your own choosing for easier use.