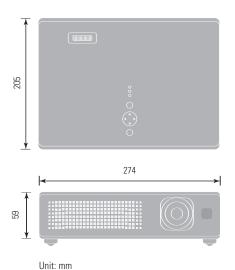

| OPTICAL                      |                                                                                                                                                                                                                                                                                                                                                                                                                                                                                                                                                                                                                                                                                                                                                                                                         |
|------------------------------|---------------------------------------------------------------------------------------------------------------------------------------------------------------------------------------------------------------------------------------------------------------------------------------------------------------------------------------------------------------------------------------------------------------------------------------------------------------------------------------------------------------------------------------------------------------------------------------------------------------------------------------------------------------------------------------------------------------------------------------------------------------------------------------------------------|
| LCD Panel                    | 0.63" P-Si TFT x 3 with MLA                                                                                                                                                                                                                                                                                                                                                                                                                                                                                                                                                                                                                                                                                                                                                                             |
| Resolution                   | 1024 dots x 768 lines                                                                                                                                                                                                                                                                                                                                                                                                                                                                                                                                                                                                                                                                                                                                                                                   |
| Brightness Normal Mode       | 1500 ANSI Lumens                                                                                                                                                                                                                                                                                                                                                                                                                                                                                                                                                                                                                                                                                                                                                                                        |
| Bright Mode                  | 2000 ANSI Lumens                                                                                                                                                                                                                                                                                                                                                                                                                                                                                                                                                                                                                                                                                                                                                                                        |
| Contrast Ratio               | 500:1                                                                                                                                                                                                                                                                                                                                                                                                                                                                                                                                                                                                                                                                                                                                                                                                   |
| Lens                         | F1.8~1.9, f=16.4~19.7mm, Manual Zoom x 1.2, Manual Focus                                                                                                                                                                                                                                                                                                                                                                                                                                                                                                                                                                                                                                                                                                                                                |
| Lamp                         | 160W UHB                                                                                                                                                                                                                                                                                                                                                                                                                                                                                                                                                                                                                                                                                                                                                                                                |
| Focus Distance               | 0.8~7.8m (Wide), 0.9m~9.3m (Tele)                                                                                                                                                                                                                                                                                                                                                                                                                                                                                                                                                                                                                                                                                                                                                                       |
| Distance to Width Ratio (:1) | 1.3 (Wide), 1.5 (Tele)                                                                                                                                                                                                                                                                                                                                                                                                                                                                                                                                                                                                                                                                                                                                                                                  |
| Diagonal Display Size        | 30"~300" (1.5m@60")                                                                                                                                                                                                                                                                                                                                                                                                                                                                                                                                                                                                                                                                                                                                                                                     |
| COMPATIBILITY                |                                                                                                                                                                                                                                                                                                                                                                                                                                                                                                                                                                                                                                                                                                                                                                                                         |
| Computer Compatibility       | IBM Compatible VGA, SVGA, XGA, SXGA/SXGA+,<br>UXGA Capability, MAC 16" (Pixelworks chip)                                                                                                                                                                                                                                                                                                                                                                                                                                                                                                                                                                                                                                                                                                                |
| Video Compatibility          | NTSC/PALL-BGDHIJ/SECAM/PAL-M.N/NTSC4.43<br>SDTV: 525i(480i), 525p(480p), 625i(576i)<br>HDTV: 750p (720p@60Hz), 1125i(1080i@50/60Hz)                                                                                                                                                                                                                                                                                                                                                                                                                                                                                                                                                                                                                                                                     |
| Plug & Play                  | DDC2B                                                                                                                                                                                                                                                                                                                                                                                                                                                                                                                                                                                                                                                                                                                                                                                                   |
| Frequency Range              | FV 50~120Hz, FH 31.5~106KHz                                                                                                                                                                                                                                                                                                                                                                                                                                                                                                                                                                                                                                                                                                                                                                             |
| FEATURES                     |                                                                                                                                                                                                                                                                                                                                                                                                                                                                                                                                                                                                                                                                                                                                                                                                         |
| Keystone Correction          | 6:1 upward shift, fixed                                                                                                                                                                                                                                                                                                                                                                                                                                                                                                                                                                                                                                                                                                                                                                                 |
| Speakers                     | 1 x 1W                                                                                                                                                                                                                                                                                                                                                                                                                                                                                                                                                                                                                                                                                                                                                                                                  |
| Other                        | MENU: 17 Languages (English, French, German, Spanish, Italian,<br>Norwegian, Dutch, Japanese, Portuguese, Simplified Chinese,<br>Korean, Traditional Chinese, Swedish, Russian, Finnish, Polish,<br>Turkish), Freeze, Magnifying, Blank, Auto Adjustment, Search,<br>Page Up & Down (for USB mouse function), Equalizing Digital<br>Gamma Correction, Colour Balance, 2-3 pull down, Progressive Scan,<br>Noise Reduction, Auto V Keystone +/- 30 degrees, MyScreen,<br>My Memory, My Button, Blackboard/Whiteboard/Greenboard Mode,<br>Input Source Naming (English), Easy Lamp replace from Top,<br>Easy Filter Change with Siding system, Serial Number Iabel on side,<br>Quick On (3 sec), Direct On, Direct Off, PIN Lock, MyScreen PIN lock,<br>Keypad Lock, Kensington Slot, Transition Detector |
| CONNECTORS                   |                                                                                                                                                                                                                                                                                                                                                                                                                                                                                                                                                                                                                                                                                                                                                                                                         |
| Computer Input               | 2 x 15-pin Mini D-sub                                                                                                                                                                                                                                                                                                                                                                                                                                                                                                                                                                                                                                                                                                                                                                                   |
| Computer Output              | 1 x 15-pin Mini D-sub                                                                                                                                                                                                                                                                                                                                                                                                                                                                                                                                                                                                                                                                                                                                                                                   |
| Video Input                  | 1 x RCA Jack<br>1 x 4-pin Mini DIN<br>Component to be supported through Computer Input<br>(15-pin Mini D-sub) with a special cable                                                                                                                                                                                                                                                                                                                                                                                                                                                                                                                                                                                                                                                                      |
| Audio Input                  | 2 x Stereo Mini Jack<br>1 x Pair RCA (L/R) (Selectable on OSD)                                                                                                                                                                                                                                                                                                                                                                                                                                                                                                                                                                                                                                                                                                                                          |
| Audio Output                 | 1 x Stereo Mini Jack                                                                                                                                                                                                                                                                                                                                                                                                                                                                                                                                                                                                                                                                                                                                                                                    |
| Control                      | 1 x 9-pin D-sub for RS232C Control                                                                                                                                                                                                                                                                                                                                                                                                                                                                                                                                                                                                                                                                                                                                                                      |
| Mouse                        | 1 x USB for Mouse Control                                                                                                                                                                                                                                                                                                                                                                                                                                                                                                                                                                                                                                                                                                                                                                               |
| POWER                        |                                                                                                                                                                                                                                                                                                                                                                                                                                                                                                                                                                                                                                                                                                                                                                                                         |
| Power Supply                 | 100~120/220~240V, 50/60Hz, 2.8A/1.4A                                                                                                                                                                                                                                                                                                                                                                                                                                                                                                                                                                                                                                                                                                                                                                    |
| Power Consumption            | 250W                                                                                                                                                                                                                                                                                                                                                                                                                                                                                                                                                                                                                                                                                                                                                                                                    |
| PHYSICAL                     |                                                                                                                                                                                                                                                                                                                                                                                                                                                                                                                                                                                                                                                                                                                                                                                                         |
| Dimensions (W x H x D)       | 274 x 59 x 205mm (excluding feet and extrusions)                                                                                                                                                                                                                                                                                                                                                                                                                                                                                                                                                                                                                                                                                                                                                        |
| Weight                       | 1.7Kg                                                                                                                                                                                                                                                                                                                                                                                                                                                                                                                                                                                                                                                                                                                                                                                                   |
| Noise Level                  | 29dB Normal Mode/35dB Bright Mode                                                                                                                                                                                                                                                                                                                                                                                                                                                                                                                                                                                                                                                                                                                                                                       |
| CERTIFICATION                |                                                                                                                                                                                                                                                                                                                                                                                                                                                                                                                                                                                                                                                                                                                                                                                                         |
|                              | UL60950-1/C-UL, FCC Part 15, Class B, CE, EN61000-3-2,<br>EN61000-3-3, EN55022, EN55024, EN60950-1, WEEE                                                                                                                                                                                                                                                                                                                                                                                                                                                                                                                                                                                                                                                                                                |
| OPTIONAL ACCESSOR            | ES                                                                                                                                                                                                                                                                                                                                                                                                                                                                                                                                                                                                                                                                                                                                                                                                      |
|                              |                                                                                                                                                                                                                                                                                                                                                                                                                                                                                                                                                                                                                                                                                                                                                                                                         |