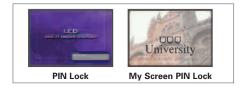

 Anti Theft Features – ED-X20 has an impressive suite of antitheft measures:

- Pin-lock is a means of in-activating the projector until a user preset key sequence is input
- -'My screen lock' allows users to personalise the start up screen with a warning or ownership message and lock this screen with a pin code number
- -Transition detector that operates whenever the projection angle or settings are changed from the installed position – this is locked by a numeric pin code.