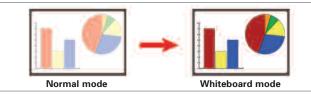

Whiteboard/Blackboard/Greenboard Modes – Images displayed on whiteboards may be too bright, whiteboard mode changes the gamma curve to reduce the peak white brightness allowing users to enjoy the benefits of a bright projector but reducing potential health and safety risks of looking directly into one. Blackboard/Greenboard modes provide better colour balance when projecting onto a coloured background.