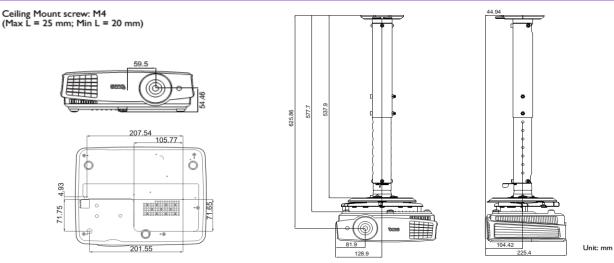

064 | 3446 | 2154                     | 5161         | 5419    | 5677         |
| 170         | 4318 | 3662 | 2289                     | 5484         | 5758    | 6032         |
| 180         | 4572 | 3877 | 2423                     | 5806         | 6097    | 6387         |
| 190         | 4826 | 4092 | 2558                     | 6129         | 6435    | 6742         |
| 200         | 5080 | 4308 | 2692                     | 6452         | 6774    | 7097         |
| 250         | 6350 | 5385 | 3365                     | 8065         | 8468    | 8871         |
| 300         | 7620 | 6462 | 4039                     | 9677         | 10161   | 10645        |

DUIJO

вепо

The screen aspect ratio is 16:10 and the projected picture is in a 16:10 aspect ratio

#### Wall mount/Ceiling mount Chart



### Dimension