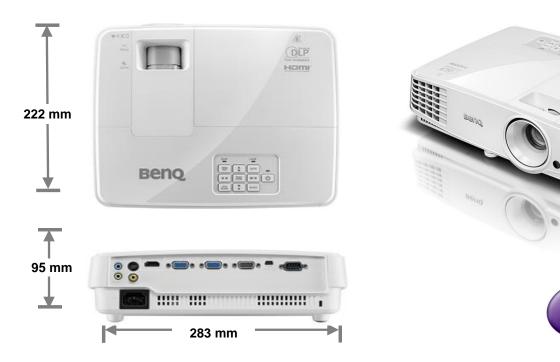

| 5161         | 5419    | 5677         |
| 170         | 4318 | 3662 | 2289                     | 5484         | 5758    | 6032         |
| 180         | 4572 | 3877 | 2423                     | 5806         | 6097    | 6387         |
| 190         | 4826 | 4092 | 2558                     | 6129         | 6435    | 6742         |
| 200         | 5080 | 4308 | 2692                     | 6452         | 6774    | 7097         |
| 250         | 6350 | 5385 | 3365                     | 8065         | 8468    | 8871         |
| 300         | 7620 | 6462 | 4039                     | 9677         | 10161   | 10645        |

DUIJO

вепо

The screen aspect ratio is 16:10 and the projected picture is in a 16:10 aspect ratio

#### Wall mount/Ceiling mount Chart



### Dimension