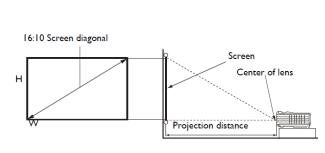

## **Distance Chart**

| Screen size |      |      | Projection distance (mm) |              |         |              |
|-------------|------|------|--------------------------|--------------|---------|--------------|
| Diagonal    |      | w    |                          | Min distance | A       | Max distance |
| Inch        | mm   | (mm) | H (mm)                   | (max. zoom)  | Average | (min. zoom)  |
| 40          | 1016 | 862  | 538                      | 1290         | 1355    | 1419         |
| 50          | 1270 | 1077 | 673                      | 1613         | 1694    | 1774         |
| 60          | 1524 | 1292 | 808                      | 1935         | 2032    | 2129         |
| 70          | 1778 | 1508 | 942                      | 2258         | 2371    | 2484         |
| 80          | 2032 | 1723 | 1077                     | 2581         | 2710    | 2839         |
| 90          | 2286 | 1939 | 1212                     | 2903         | 3048    | 3194         |
| 100         | 2540 | 2154 | 1346                     | 3226         | 3387    | 3548         |
| 110         | 2794 | 2369 | 1481                     | 3548         | 3726    | 3903         |
| 120         | 3048 | 2585 | 1615                     | 3871         | 4065    | 4258         |
| 130         | 3302 | 2800 | 1750                     | 4194         | 4403    | 4613         |
| 140         | 3556 | 3015 | 1885                     | 4516         | 4742    | 4968         |
| 150         | 3810 | 3231 | 2019                     | 4839         | 5081    | 5323         |
| 160         | 4064 | 3446 | 2154                     | 5161         | 5419    | 5677         |
| 170         | 4318 | 3662 | 2289                     | 5484         | 5758    | 6032         |
| 180         | 4572 | 3877 | 2423                     | 5806         | 6097    | 6387         |
| 190         | 4826 | 4092 | 2558                     | 6129         | 6435    | 6742         |
| 200         | 5080 | 4308 | 2692                     | 6452         | 6774    | 7097         |
| 250         | 6350 | 5385 | 3365                     | 8065         | 8468    | 8871         |
| 300         | 7620 | 6462 | 4039                     | 9677         | 10161   | 10645        |

DUIJO

вепо

The screen aspect ratio is 16:10 and the projected picture is in a 16:10 aspect ratio