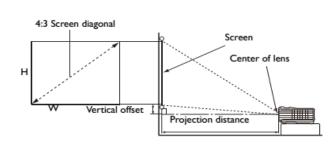

## **Distance Chart**

| Screen size |      |        | Distance from screen (mm) |                |         |                |                    |
|-------------|------|--------|---------------------------|----------------|---------|----------------|--------------------|
| Diagonal    |      |        |                           | Min<br>length  |         | Max<br>length  | Vertical<br>offset |
| Inch        | mm   | W (mm) | H (mm)                    | (max.<br>zoom) | Average | (min.<br>zoom) | (mm)               |
| 30          | 762  | 610    | 457                       | 1195           | 1253    | 1311           | 46                 |
| 40          | 1016 | 813    | 610                       | 1593           | 1670    | 1748           | 61                 |
| 50          | 1270 | 1016   | 762                       | 1991           | 2088    | 2184           | 76                 |
| 60          | 1524 | 1219   | 914                       | 2390           | 2505    | 2621           | 91                 |
| 80          | 2032 | 1626   | 1219                      | 3186           | 3341    | 3495           | 122                |
| 100         | 2540 | 2032   | 1524                      | 3983           | 4176    | 4369           | 152                |
| 120         | 3048 | 2438   | 1829                      | 4779           | 5011    | 5243           | 183                |
| 150         | 3810 | 3048   | 2286                      | 5974           | 6264    | 6553           | 229                |
| 200         | 5080 | 4064   | 3048                      | 7965           | 8352    | 8738           | 305                |
| 250         | 6350 | 5080   | 3810                      | 9957           | 10439   | 10922          | 381                |
| 300         | 7620 | 6096   | 4572                      | 11948          | 12527   | 13106          | 457                |

The screen aspect ratio is 4:3 and the projected picture is in a 4:3 aspect ratio