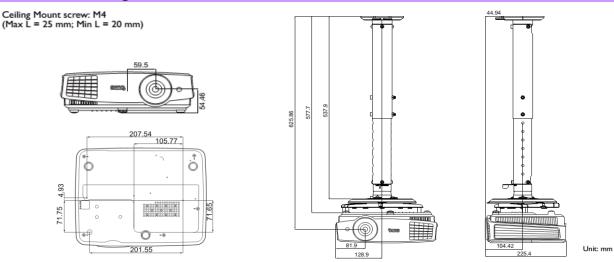

| 4176    | 4369           | 152                |
| 120         | 3048 | 2438   | 1829                      | 4779           | 5011    | 5243           | 183                |
| 150         | 3810 | 3048   | 2286                      | 5974           | 6264    | 6553           | 229                |
| 200         | 5080 | 4064   | 3048                      | 7965           | 8352    | 8738           | 305                |
| 250         | 6350 | 5080   | 3810                      | 9957           | 10439   | 10922          | 381                |
| 300         | 7620 | 6096   | 4572                      | 11948          | 12527   | 13106          | 457                |

The screen aspect ratio is 4:3 and the projected picture is in a 4:3 aspect ratio

#### Wall mount/Ceiling mount Chart



### Dimension