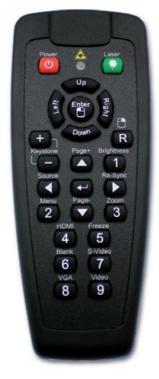

#### >> Complete range of accessories

The device comes with all necessary cables, a remote control unit with laser pointer and an attractive carrier bag.