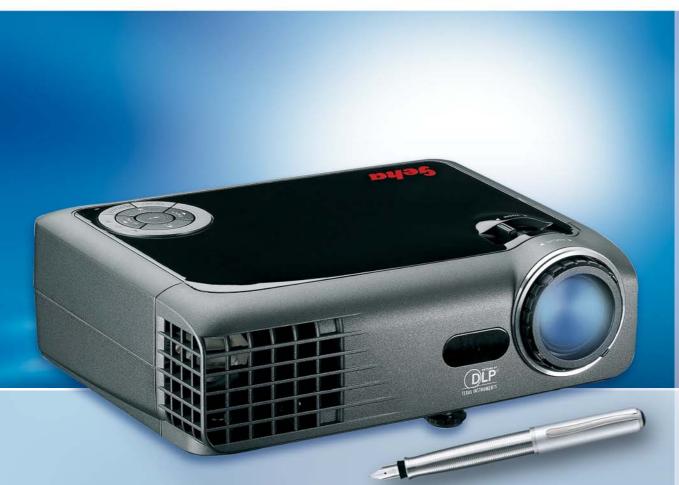

#### >> The travel companion

At only 1.1 kg, this is the lightest projector of the GEHA range. It comes with a quality carrier bag for easy transport.

#### >> Compact design - great performance

The light output of 2200 ANSI lumen is sufficient to provide a good picture under any lighting conditions.

## >> High-contrast images

Whether you wish to show high-contrast business presentations of detailed video images – this model with a contrast ratio of 2200:1 offers you all you need.

#### >> Complete range of accessories

The device comes with all necessary cables, a remote control unit with laser pointer and an attractive carrier bag.

### >> Ready for operation in seconds

Thanks to the quick cooling function, the projector is ready within seconds for the next presentation at a different location.

#### >> New: Digital Input

Now delivered with a digital HDMI input, that can be adopted to DVI.