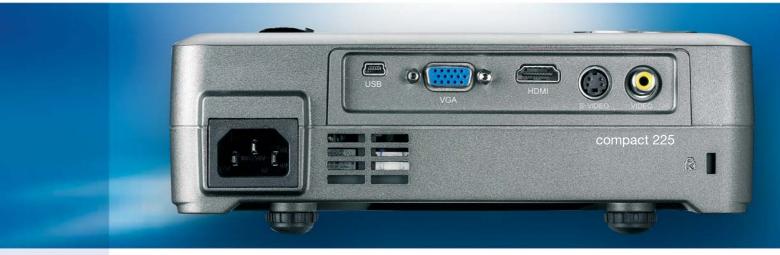

#### >> New: Digital Input

Now delivered with a digital HDMI input, that can be adopted to DVI.