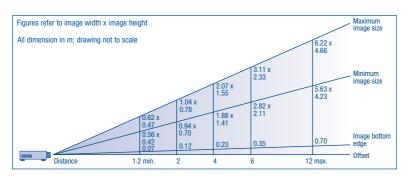

#### Geha compact 225

| Drighty technology                                                                                                                                                                                                                                                                                                                                                                                                                                                                                                                                                                                                                                                                                                                                                                                                                                                                                                                                                                                                                                                                                                                                                                                                                                                                                                                                                                                                                                                                                                                                                                                                                                                                                                                                                                                                                                                                                                                                                                                                                                                                                                            |                                       | Gena compact 225                                                                                                                                           |
|-------------------------------------------------------------------------------------------------------------------------------------------------------------------------------------------------------------------------------------------------------------------------------------------------------------------------------------------------------------------------------------------------------------------------------------------------------------------------------------------------------------------------------------------------------------------------------------------------------------------------------------------------------------------------------------------------------------------------------------------------------------------------------------------------------------------------------------------------------------------------------------------------------------------------------------------------------------------------------------------------------------------------------------------------------------------------------------------------------------------------------------------------------------------------------------------------------------------------------------------------------------------------------------------------------------------------------------------------------------------------------------------------------------------------------------------------------------------------------------------------------------------------------------------------------------------------------------------------------------------------------------------------------------------------------------------------------------------------------------------------------------------------------------------------------------------------------------------------------------------------------------------------------------------------------------------------------------------------------------------------------------------------------------------------------------------------------------------------------------------------------|---------------------------------------|------------------------------------------------------------------------------------------------------------------------------------------------------------|
| Resolution (physical)  Brightness (norm./eco. mode) in ANSI-Lumen  Contrast ratio  Weight in kg  1.1  Dimensions (W x D x H) in mm  Noise level (full/eco)  Image size (diagonal)  Throw ratio (distance to image width)  Offset  Keystone correction  Functions  Lamp  Lamp life time (normal/economy mode)  Power consumption (on/stand-by)  Video compatibility  Power consumption (on/stand-by)  Video compatibility  Horizontal frequency  Scanning rate  Bandwidth  Inputs  XGA 1024 x 768 pixel, from VGA (640 x 400) to SXGA+ (1400 x 1050)  Projection distance  2200:1  2200:1  2200:1  2200:1  2200:1  2200:1  2200:1  2200:1  2200:1  2200:1  2200:1  2200:1  2200:1  2200:1  2200:1  2200:1  2200:1  2200:1  2200:1  2200:1  2200:1  2200:1  2200:1  2200:1  2200:1  2200:1  2200:1  2200:1  2200:1  2200:1  233/31 dB  2200 1.2 m to 12 m  10 12 m  11.5  Wet New 10 2 m  10 0 2.3 i 3  11.5  Wide correction  Gigital keystone correction, ceiling mount, rear projection, digital zoom, Freeze, Mask, OSD, Quick Start, Quick cool down, pass word protection  Power supply  100 to 240V AC/ 50/60 Hz  Power consumption (on/stand-by)  225/<10 Watt  Video compatibility  PAL/SECAM/NTSC, 480V/p, 525V/p, 576V/p, 625V/p, 720p, 1080i  Horizontal frequency  15 to 100 kHz  Scanning rate  43 to 85 Hz  Bandwidth  110 MHz  digital (1 x HDMI with HDCP (can be adopted to DVI), RGB, (1 x 15 pin D sub), Video (1 x RCA), S-Video (1 x Mini-DIN 4pin, SCART (optional via adapter)  WLAN Specification  Outputs  -  RS232 port  -  LAN port  Mouse port  1 x USB Mini 5 pin  Sound system  Standard accessories  Projector, lens cap, power cable, VGB cable, USB cable, remote control with laser pointer, batteries, CD with manuals, soft case  Warranty  36 month                                                                                                                                                                                                                                                                                                   | Order no.                             | 30 281 360                                                                                                                                                 |
| from VGA (640 x 480) to SXGA+ (1400 x 1050)                                                                                                                                                                                                                                                                                                                                                                                                                                                                                                                                                                                                                                                                                                                                                                                                                                                                                                                                                                                                                                                                                                                                                                                                                                                                                                                                                                                                                                                                                                                                                                                                                                                                                                                                                                                                                                                                                                                                                                                                                                                                                   |                                       | 0,55"DLP™                                                                                                                                                  |
| Contrast ratio  Weight in kg  Dimensions (W x D x H) in mm  206 x 156 x 64  Noise level (full/eco)  Lens system  Zoom 1.1x man. f=22 to 24 mm/F=2.4 to 2.55  Projection distance Image size (diagonal)  Throw ratio (distance to image width)  Throw ratio (distance to image width)  Functions  Functions  Competence, Mask, OSD, Quick Start, Quick Cool down, pass word protection  Lamp  Lamp  165 Watt  Lamp Ife time (normal/economy mode)  Power supply  Power consumption (on/stand-by)  Video compatibility  PAL/SECAM/NTSC, 480/ip, 525/ip, 766/ip, 625i/p, 720p, 1080i  Horizontal frequency  Scanning rate  43 to 85 Hz  Bandwidth  Inputs  Coutputs  PRESS22 port  LAN port  Mouse port  Standard accessories  Projector, lens cap, power cable, VGA cable, USB cable, remote control with laser pointer, batteries, CD with manuals, soft case  Warranty  36 month                                                                                                                                                                                                                                                                                                                                                                                                                                                                                                                                                                                                                                                                                                                                                                                                                                                                                                                                                                                                                                                                                                                                                                                                                                              | " ,                                   |                                                                                                                                                            |
| Dimensions (W x D x H) in mm   206 x 156 x 64                                                                                                                                                                                                                                                                                                                                                                                                                                                                                                                                                                                                                                                                                                                                                                                                                                                                                                                                                                                                                                                                                                                                                                                                                                                                                                                                                                                                                                                                                                                                                                                                                                                                                                                                                                                                                                                                                                                                                                                                                                                                                 |                                       |                                                                                                                                                            |
| Dimensions (W x D x H) in mm   206 x 156 x 64                                                                                                                                                                                                                                                                                                                                                                                                                                                                                                                                                                                                                                                                                                                                                                                                                                                                                                                                                                                                                                                                                                                                                                                                                                                                                                                                                                                                                                                                                                                                                                                                                                                                                                                                                                                                                                                                                                                                                                                                                                                                                 | Contrast ratio                        | 2200:1                                                                                                                                                     |
| Noise level (full/eco) Lens system Projection distance Image size (diagonal) Throw ratio (distance to image width)  Offset  Keystone correction Functions  Gigital keystone correction, calling mount, rear projection, digital zoom, Freeze, Mask, OSD, Ouick Start, Quick cool down, pass word protection  Lamp Lamp Lamp Lamp Lamp Lamp Lamp Ingite time (normal/economy mode) Power supply Power consumption (on/stand-by) Video compatibility PAL/SECAM/NTSC, 480i/p, 525i/p, 576i/p, 625i/p, 720p, 1080i Prizontal frequency Scanning rate Bandwidth Inputs  Gigital (1 x HDMI with HDCP (can be adopted to DVI), RGB (1 x 15 pin D sub), Video (1 x RCA), S-Video (1 x Mini-DIN 4pin,-SCART (optional via adapter)  WLAN Specification  Outputs  RS232 port LAN port Mouse port Sound system Projector, lens cap, power cable, VGA cable, USB cable, remote control with laser pointer, batteries, CD with manuals, soft case Warranty Warranty  Warranty  36 month                                                                                                                                                                                                                                                                                                                                                                                                                                                                                                                                                                                                                                                                                                                                                                                                                                                                                                                                                                                                                                                                                                                                                    |                                       | 1.1                                                                                                                                                        |
| Lens system   Zoom 1.1x man. f=22 to 24 mm/F=2.4 to 2.55     Projection distance   from 1.2 m to 12 m     Image size (diagonal)   from 0.78 m to 7.78 m     Throw ratio (distance to image width)   1.93 to 2.13 : 1     Offset                                                                                                                                                                                                                                                                                                                                                                                                                                                                                                                                                                                                                                                                                                                                                                                                                                                                                                                                                                                                                                                                                                                                                                                                                                                                                                                                                                                                                                                                                                                                                                                                                                                                                                                                                                                                                                                                                               |                                       |                                                                                                                                                            |
| Projection distance   from 1.2 m to 12 m                                                                                                                                                                                                                                                                                                                                                                                                                                                                                                                                                                                                                                                                                                                                                                                                                                                                                                                                                                                                                                                                                                                                                                                                                                                                                                                                                                                                                                                                                                                                                                                                                                                                                                                                                                                                                                                                                                                                                                                                                                                                                      | Noise level (full/eco)                | 22/2/2                                                                                                                                                     |
| Image size (diagonal)   from 0.78 m to 7.78 m     Throw ratio (distance to image width)   1.93 to 2.13 : 1                                                                                                                                                                                                                                                                                                                                                                                                                                                                                                                                                                                                                                                                                                                                                                                                                                                                                                                                                                                                                                                                                                                                                                                                                                                                                                                                                                                                                                                                                                                                                                                                                                                                                                                                                                                                                                                                                                                                                                                                                    | Lens system                           | Zoom 1.1x man. f=22 to 24 mm/F=2.4 to 2.55                                                                                                                 |
| Throw ratio (distance to image width)  Offset  Keystone correction Functions  Functions  Gigital keystone correction, ceiling mount, rear projection, digital zoom, Freeze, Mask, OSD, Quick Start, Quick cool down, pass word protection  Lamp  165 Watt  Lamp Iffe time (normal/economy mode) Power supply 100 to 240V AC/ 50/60 Hz  Power consumption (on/stand-by)  Pal/SECAM/NTSC, 480i/p, 525i/p, 576i/p, 625i/p, 720p, 1080i  Horizontal frequency Scanning rate 43 to 85 Hz  Bandwidth Inputs  Gigital (1 x HDMI with HDCP (can be adopted to DVI.), RGB (1 x 15 pin D sub), Video (1 x RCA), S-Video (1 x Mini-DIN 4pin, SCART (optional via adapter))  WLAN Specification  Outputs  RS232 port  LAN port  Mouse port  Sound system  Standard accessories  Projector, lens cap, power cable, VGA cable, USB cable, remote control with laser pointer, batteries, CD with manuals, soft case  Warranty  36 month                                                                                                                                                                                                                                                                                                                                                                                                                                                                                                                                                                                                                                                                                                                                                                                                                                                                                                                                                                                                                                                                                                                                                                                                      | Projection distance                   | from 1.2 m to 12 m                                                                                                                                         |
| New Consumption (on/stand-by)   The Consumption (on/stand-by)                                                                                                                                                                                                                                                                                                                                                                                                                                                                                                                                                                                                                                                                                                                                                                                                                                                                                                                                                                                                                                                                                                                                                                                                                                                                                                                                                                                                                                                                                                                                                                                                                                                                                                                                                                                                                                                                                                                                                                                                                                                                 | Image size (diagonal)                 | from 0.78 m to 7.78 m                                                                                                                                      |
| Reystone correction                                                                                                                                                                                                                                                                                                                                                                                                                                                                                                                                                                                                                                                                                                                                                                                                                                                                                                                                                                                                                                                                                                                                                                                                                                                                                                                                                                                                                                                                                                                                                                                                                                                                                                                                                                                                                                                                                                                                                                                                                                                                                                           | Throw ratio (distance to image width) | 1.93 to 2.13 : 1                                                                                                                                           |
| Comparison   Description   D  | Offset                                | 115 %                                                                                                                                                      |
| Lamp 165 Watt  Lamp life time (normal/economy mode) Up to 3000 h/4000 h  Power supply 100 to 240V AC/ 50/60 Hz  Power consumption (on/stand-by) 225/<10 Watt  Video compatibility PAL/SECAM/NTSC, 480i/p, 525i/p, 576i/p, 625i/p, 720p, 1080i  Horizontal frequency 15 to 100 kHz  Scanning rate 43 to 85 Hz  Bandwidth 110 MHz  Inputs digital (1 x HDMI with HDCP (can be adopted to DVI), RGB (1 x 15 pin D sub), Video (1 x RCA), S-Video (1 x Mini-DIN 4pin,-SCART (optional via adapter)  WLAN Specification -  Outputs -  R\$232 port -  LAN port -  Mouse port 1 x USB Mini 5 pin  Sound system  Standard accessories Projector, lens cap, power cable, VGA cable, USB cable, remote control with laser pointer, batteries, CD with manuals, soft case  Warranty 36 month                                                                                                                                                                                                                                                                                                                                                                                                                                                                                                                                                                                                                                                                                                                                                                                                                                                                                                                                                                                                                                                                                                                                                                                                                                                                                                                                             |                                       |                                                                                                                                                            |
| Lamp life time (normal/economy mode)  Power supply  100 to 240V AC/ 50/60 Hz  Power consumption (on/stand-by)  225/<10 Watt  Video compatibility  PAL/SECAM/NTSC, 480i/p, 525i/p, 576i/p, 625i/p, 720p, 1080i  Horizontal frequency  15 to 100 kHz  Scanning rate  43 to 85 Hz  Bandwidth  Inputs  digital (1 x HDMI with HDCP (can be adopted to DVI), RGB (1 x 15 pin D sub), Video (1 x RCA), S-Video (1 x Mini-DIN 4pin,-SCART (optional via adapter))  WLAN Specification  -  Outputs  RS232 port  LAN port  LAN port  Mouse port  Sound system  Standard accessories  Projector, lens cap, power cable, VGA cable, USB cable, remote control with laser pointer, batteries, CD with manuals, soft case  Warranty  36 month                                                                                                                                                                                                                                                                                                                                                                                                                                                                                                                                                                                                                                                                                                                                                                                                                                                                                                                                                                                                                                                                                                                                                                                                                                                                                                                                                                                              | Functions                             |                                                                                                                                                            |
| Power supply 100 to 240V AC/ 50/60 Hz  Power consumption (on/stand-by) 225/<10 Watt  Video compatibility PAL/SECAM/NTSC, 480i/p, 525i/p, 576i/p, 625i/p, 720p, 1080i  Horizontal frequency 15 to 100 kHz  Scanning rate 43 to 85 Hz  Bandwidth 110 MHz  Inputs digital (1 x HDMI with HDCP (can be adopted to DVI), RGB (1 x 15 pin D sub), Video (1 x RCA), S-Video (1 x Mini-DIN 4pin,-SCART (optional via adapter)  WLAN Specification  Outputs  RS232 port  LAN port  LAN port 1 x USB Mini 5 pin  Sound system  Standard accessories Projector, lens cap, power cable, VGA cable, USB cable, remote control with laser pointer, batteries, CD with manuals, soft case  Warranty 36 month                                                                                                                                                                                                                                                                                                                                                                                                                                                                                                                                                                                                                                                                                                                                                                                                                                                                                                                                                                                                                                                                                                                                                                                                                                                                                                                                                                                                                                 |                                       | 165 Watt                                                                                                                                                   |
| Power consumption (on/stand-by)  Video compatibility  PAL/SECAM/NTSC, 480i/p, 525i/p, 576i/p, 625i/p, 720p, 1080i  Horizontal frequency  Scanning rate  43 to 85 Hz  Bandwidth  Inputs  digital (1 x HDMI with HDCP (can be adopted to DVI), RGB (1 x 15 pin D sub), Video (1 x RCA), S-Video (1 x Mini-DIN 4pin,-SCART (optional via adapter)  WLAN Specification  Outputs  -  RS232 port  LAN port  LAN port  Mouse port  Sound system  Standard accessories  Projector, lens cap, power cable, VGA cable, USB cable, remote control with laser pointer, batteries, CD with manuals, soft case  Warranty  36 month                                                                                                                                                                                                                                                                                                                                                                                                                                                                                                                                                                                                                                                                                                                                                                                                                                                                                                                                                                                                                                                                                                                                                                                                                                                                                                                                                                                                                                                                                                          | Lamp life time (normal/economy mode)  | Up to 3000 h/4000 h                                                                                                                                        |
| Video compatibility PAL/SECAM/NTSC, 480i/p, 525i/p, 576i/p, 625i/p, 720p, 1080i Horizontal frequency Scanning rate 43 to 85 Hz Bandwidth Inputs digital (1 x HDMI with HDCP (can be adopted to DVI), RGB (1 x 15 pin D sub), Video (1 x RCA), S-Video (1 x Mini-DIN 4pin,-SCART (optional via adapter)  WLAN Specification - Outputs - RS232 port - LAN port - LAN port - Mouse port Sound system Standard accessories Projector, lens cap, power cable, VGA cable, USB cable, remote control with laser pointer, batteries, CD with manuals, soft case Warranty 36 month                                                                                                                                                                                                                                                                                                                                                                                                                                                                                                                                                                                                                                                                                                                                                                                                                                                                                                                                                                                                                                                                                                                                                                                                                                                                                                                                                                                                                                                                                                                                                     | Power supply                          | 100 to 240V AC/ 50/60 Hz                                                                                                                                   |
| Horizontal frequency Scanning rate 43 to 85 Hz Bandwidth Inputs digital (1 x HDMI with HDCP (can be adopted to DVI), RGB (1 x 15 pin D sub), Video (1 x RCA), S-Video (1 x Mini-DIN 4pin,-SCART (optional via adapter))  WLAN Specification Outputs - RS232 port LAN port LAN port Mouse port Sound system Standard accessories Projector, lens cap, power cable, VGA cable, USB cable, remote control with laser pointer, batteries, CD with manuals, soft case Warranty  15 to 100 kHz 43 to 85 Hz 110 MHz 110 MHz 120 Sub, SCART (optional via adapter) 120 Sub, SCART (optional via adapter) 130 Sub, SCART (optional via adapter) 14 x USB Mini 5 pin 15 Sub, SCART (optional via adapter) 15 to 100 kHz 110 MHz | Power consumption (on/stand-by)       | 225/<10 Watt                                                                                                                                               |
| Scanning rate  Bandwidth  Inputs  digital (1 x HDMI with HDCP (can be adopted to DVI), RGB (1 x 15 pin D sub), Video (1 x RCA), S-Video (1 x Mini-DIN 4pin,-SCART (optional via adapter)  WLAN Specification  Outputs  RS232 port  LAN port  Mouse port  Mouse port  Sound system  Standard accessories  Projector, lens cap, power cable, VGA cable, USB cable, remote control with laser pointer, batteries, CD with manuals, soft case  Warranty  36 month                                                                                                                                                                                                                                                                                                                                                                                                                                                                                                                                                                                                                                                                                                                                                                                                                                                                                                                                                                                                                                                                                                                                                                                                                                                                                                                                                                                                                                                                                                                                                                                                                                                                 | Video compatibility                   | PAL/SECAM/NTSC, 480i/p, 525i/p, 576i/p, 625i/p, 720p, 1080i                                                                                                |
| Bandwidth 110 MHz Inputs digital (1 x HDMI with HDCP (can be adopted to DVI.), RGB (1 x 15 pin D sub), Video (1 x RCA), S-Video (1 x Mini-DIN 4pin,-SCART (optional via adapter)  WLAN Specification -  Outputs -  RS232 port -  LAN port -  LAN port -  Mouse port 1 x USB Mini 5 pin -  Sound system -  Standard accessories Projector, lens cap, power cable, VGA cable, USB cable, remote control with laser pointer, batteries, CD with manuals, soft case  Warranty 36 month                                                                                                                                                                                                                                                                                                                                                                                                                                                                                                                                                                                                                                                                                                                                                                                                                                                                                                                                                                                                                                                                                                                                                                                                                                                                                                                                                                                                                                                                                                                                                                                                                                            | Horizontal frequency                  | 15 to 100 kHz                                                                                                                                              |
| Inputs  digital (1 x HDMI with HDCP (can be adopted to DVI ), RGB (1 x 15 pin D sub), Video (1 x RCA), S-Video (1 x Mini-DIN 4pin,-SCART (optional via adapter))  WLAN Specification  Outputs  -  RS232 port  LAN port  -  LAN port  T x USB Mini 5 pin  Sound system  Standard accessories  Projector, lens cap, power cable, VGA cable, USB cable, remote control with laser pointer, batteries, CD with manuals, soft case  Warranty  36 month                                                                                                                                                                                                                                                                                                                                                                                                                                                                                                                                                                                                                                                                                                                                                                                                                                                                                                                                                                                                                                                                                                                                                                                                                                                                                                                                                                                                                                                                                                                                                                                                                                                                             | Scanning rate                         |                                                                                                                                                            |
| WLAN Specification  Outputs  RS232 port  LAN port  LAN port  Mouse port  Sound system  Standard accessories  Projector, lens cap, power cable, VGA cable, USB cable, remote control with laser pointer, batteries, CD with manuals, soft case  Warranty  36 month                                                                                                                                                                                                                                                                                                                                                                                                                                                                                                                                                                                                                                                                                                                                                                                                                                                                                                                                                                                                                                                                                                                                                                                                                                                                                                                                                                                                                                                                                                                                                                                                                                                                                                                                                                                                                                                             | Bandwidth                             |                                                                                                                                                            |
| Outputs -  RS232 port -  LAN port -  Mouse port 1 x USB Mini 5 pin  Sound system -  Standard accessories Projector, lens cap, power cable, VGA cable, USB cable, remote control with laser pointer, batteries, CD with manuals, soft case  Warranty 36 month                                                                                                                                                                                                                                                                                                                                                                                                                                                                                                                                                                                                                                                                                                                                                                                                                                                                                                                                                                                                                                                                                                                                                                                                                                                                                                                                                                                                                                                                                                                                                                                                                                                                                                                                                                                                                                                                  | Inputs                                | digital (1 x HDMI with HDCP (can be adopted to DVI ), RGB (1 x 15 pin D sub),<br>Video (1 x RCA), S-Video (1 x Mini-DIN 4pin,-SCART (optional via adapter) |
| RS232 port LAN port  Mouse port Sound system Standard accessories Projector, lens cap, power cable, VGA cable, USB cable, remote control with laser pointer, batteries, CD with manuals, soft case Warranty 36 month                                                                                                                                                                                                                                                                                                                                                                                                                                                                                                                                                                                                                                                                                                                                                                                                                                                                                                                                                                                                                                                                                                                                                                                                                                                                                                                                                                                                                                                                                                                                                                                                                                                                                                                                                                                                                                                                                                          | WLAN Specification                    | -                                                                                                                                                          |
| LAN port  Mouse port  Sound system  Standard accessories  Projector, lens cap, power cable, VGA cable, USB cable, remote control with laser pointer, batteries, CD with manuals, soft case  Warranty  36 month                                                                                                                                                                                                                                                                                                                                                                                                                                                                                                                                                                                                                                                                                                                                                                                                                                                                                                                                                                                                                                                                                                                                                                                                                                                                                                                                                                                                                                                                                                                                                                                                                                                                                                                                                                                                                                                                                                                | Outputs                               | -                                                                                                                                                          |
| Mouse port  Sound system - Standard accessories Projector, lens cap, power cable, VGA cable, USB cable, remote control with laser pointer, batteries, CD with manuals, soft case  Warranty 36 month                                                                                                                                                                                                                                                                                                                                                                                                                                                                                                                                                                                                                                                                                                                                                                                                                                                                                                                                                                                                                                                                                                                                                                                                                                                                                                                                                                                                                                                                                                                                                                                                                                                                                                                                                                                                                                                                                                                           |                                       | -                                                                                                                                                          |
| Sound system Standard accessories Projector, lens cap, power cable, VGA cable, USB cable, remote control with laser pointer, batteries, CD with manuals, soft case Warranty 36 month                                                                                                                                                                                                                                                                                                                                                                                                                                                                                                                                                                                                                                                                                                                                                                                                                                                                                                                                                                                                                                                                                                                                                                                                                                                                                                                                                                                                                                                                                                                                                                                                                                                                                                                                                                                                                                                                                                                                          |                                       | -                                                                                                                                                          |
| Standard accessories  Projector, lens cap, power cable, VGA cable, USB cable, remote control with laser pointer, batteries, CD with manuals, soft case  Warranty  36 month                                                                                                                                                                                                                                                                                                                                                                                                                                                                                                                                                                                                                                                                                                                                                                                                                                                                                                                                                                                                                                                                                                                                                                                                                                                                                                                                                                                                                                                                                                                                                                                                                                                                                                                                                                                                                                                                                                                                                    | •                                     | 1 x USB Mini 5 pin                                                                                                                                         |
| Warranty 36 month                                                                                                                                                                                                                                                                                                                                                                                                                                                                                                                                                                                                                                                                                                                                                                                                                                                                                                                                                                                                                                                                                                                                                                                                                                                                                                                                                                                                                                                                                                                                                                                                                                                                                                                                                                                                                                                                                                                                                                                                                                                                                                             |                                       | -                                                                                                                                                          |
|                                                                                                                                                                                                                                                                                                                                                                                                                                                                                                                                                                                                                                                                                                                                                                                                                                                                                                                                                                                                                                                                                                                                                                                                                                                                                                                                                                                                                                                                                                                                                                                                                                                                                                                                                                                                                                                                                                                                                                                                                                                                                                                               |                                       |                                                                                                                                                            |
| Lamp warranty 1 year or 1000 hours                                                                                                                                                                                                                                                                                                                                                                                                                                                                                                                                                                                                                                                                                                                                                                                                                                                                                                                                                                                                                                                                                                                                                                                                                                                                                                                                                                                                                                                                                                                                                                                                                                                                                                                                                                                                                                                                                                                                                                                                                                                                                            |                                       | ***************************************                                                                                                                    |
|                                                                                                                                                                                                                                                                                                                                                                                                                                                                                                                                                                                                                                                                                                                                                                                                                                                                                                                                                                                                                                                                                                                                                                                                                                                                                                                                                                                                                                                                                                                                                                                                                                                                                                                                                                                                                                                                                                                                                                                                                                                                                                                               | Lamp warranty                         | 1 year or 1000 hours                                                                                                                                       |