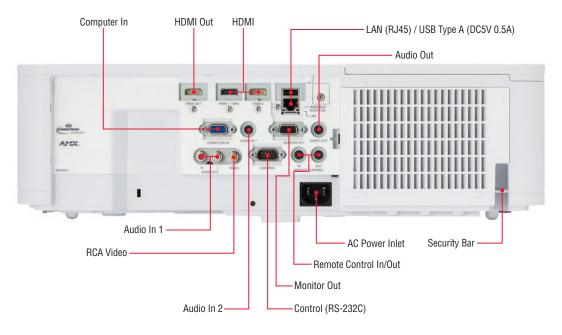

| Supported Languages          | 34 Languages (English, French, German, Spanish, Italian,<br>Norwegian, Dutch, Japanese, Portuguese, Simplified<br>Chinese, Traditional Chinese, Korean, Swedish, Russian,<br>Finnish, Polish, Turkey, Arabian, Persian, Czech, Danish,<br>Hungarian, Romanian, Slovenian, Croatian, Greek,<br>Lithuanian, Estonian, Latvian, Thai, Portuguese (Brazil),<br>Indonesian, Vietnamese, Hebrew) |  |
|------------------------------|--------------------------------------------------------------------------------------------------------------------------------------------------------------------------------------------------------------------------------------------------------------------------------------------------------------------------------------------------------------------------------------------|--|
| Digital Input                | HDMI x 2                                                                                                                                                                                                                                                                                                                                                                                   |  |
| Analogue Input               | 15 pin Mini D-Sub x 2, RCA Jack x 1                                                                                                                                                                                                                                                                                                                                                        |  |
| Video Output                 | 15 pin Mini D-Sub x 1, HDMI x 1 (Supporting HDCP decoding)                                                                                                                                                                                                                                                                                                                                 |  |
| Audio Input                  | 3.5mm Stereo Mini Jack x1, RCA Jack (L/R) x 1                                                                                                                                                                                                                                                                                                                                              |  |
| Audio Output                 | 3.5mm Stereo Mini Jack x 1                                                                                                                                                                                                                                                                                                                                                                 |  |
| RS-232C Control              | 1 x 9-pin D-Sub                                                                                                                                                                                                                                                                                                                                                                            |  |
| Wireless LAN                 | USB-WL-11N wireless adaptor (optional)                                                                                                                                                                                                                                                                                                                                                     |  |
| Wired LAN                    | Yes                                                                                                                                                                                                                                                                                                                                                                                        |  |
| USB Type A                   | Used for wireless network                                                                                                                                                                                                                                                                                                                                                                  |  |
| USB Type B                   | No No                                                                                                                                                                                                                                                                                                                                                                                      |  |
| Power Supply                 | AC 100V – 120V / AC 220V – 240V (50/60Hz)                                                                                                                                                                                                                                                                                                                                                  |  |
| Operating Power Consumption  | 420W                                                                                                                                                                                                                                                                                                                                                                                       |  |
| Standby Power Consumption    | Less than 0.5W                                                                                                                                                                                                                                                                                                                                                                             |  |
| Weight                       | 6.8Kg                                                                                                                                                                                                                                                                                                                                                                                      |  |
| Dimensions (W x H x D)       | 460 x 138 x 334mm                                                                                                                                                                                                                                                                                                                                                                          |  |
| Noise (Normal)               | 38dB (Normal), 29dB (Eco)                                                                                                                                                                                                                                                                                                                                                                  |  |
| Filter Life (Hours)          | 10,000 Hours                                                                                                                                                                                                                                                                                                                                                                               |  |
| Certification                | CE Marking, EN61000-3-2, EN61000-3-3,<br>EN55022 (class A), EN55024(EMC directive)<br>EN60950-1 (Low voltage directive)<br>WEEE/RoHS/ErP(lot6) compliant                                                                                                                                                                                                                                   |  |
| Computer                     | IBM Compatible VGA, SVGA, XGA, WXGA, WXGA+/<br>SXGA/SXGA+/WSXGA+/UXGA/WUXGA, MAC16"                                                                                                                                                                                                                                                                                                        |  |
| Video                        | 525i (480i), 525p (480p), 625i (576i), 625p (576p),<br>1125i (1080i@50/60), 750p (720p@50/60), 1080p<br>(1080p@50/60)                                                                                                                                                                                                                                                                      |  |
| Supplied Accessories         | Power Cable (1.8m) x1, Computer Cable (1.8m) x1, IR<br>Remote Control Unit x1, Security Label x1, AA Batteries<br>x2, Application CD (for network, etc.) x1, CD User Manual<br>x1, Concise User Manual x1, Adapter Cover x1, HDMI<br>Cable Holder x3, Cable Ties x3, Cable Tie for Power Cord<br>x1, Hook Metal x1, Screw x1, Lens Cap x1                                                  |  |
| Optional Accessories         | USB wireless adapter USB-WL-11N, Installation remote (HL02806)                                                                                                                                                                                                                                                                                                                             |  |
| Remote Control               | HL03037                                                                                                                                                                                                                                                                                                                                                                                    |  |
| Replacement Lamp / Filter    | DT01931, UX41161                                                                                                                                                                                                                                                                                                                                                                           |  |
| Projector / Lamp<br>Warranty | 3 years/6 months (for education and extended warranties please contact your local dealer)                                                                                                                                                                                                                                                                                                  |  |