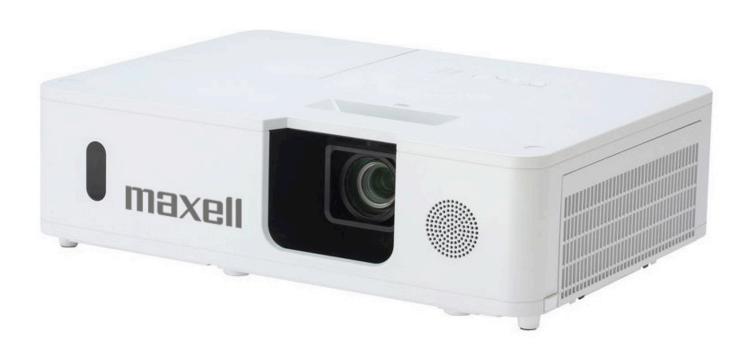

## NC-WX5501 3LCD Projector

Introducing our innovative multi-purpose 3LCD MC-WX5501 projector which combines all our technical expertise with our market leading knowledge.

This model can produce 5200 ANSI, has a 16,000:1 contrast ratio and a resolution of 1280 x 800.

So whether you are on the move or in an office, our MC-WX5501 multi-purpose projector is the perfect solution for today's professionals. It combines portability and usability with powerful performance in a lightweight and compact design, enabling users to set it up and get working in seconds.