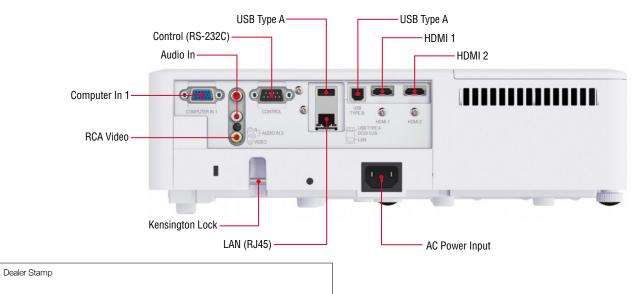

| Supported Languages                 | 34 Languages (English, French, German, Spanish, Italian,<br>Norwegian, Dutch, Japanese, Portuguese, Simplified Chinese,<br>Traditional Chinese, Korean, Swedish, Russian, Finnish, Polish,<br>Turkey, Arabian, Persian, Czech, Danish, Hungarian, Romanian,<br>Slovenian, Croatian, Greek, Lithuanian, Estonian, Latvian, Thai,<br>Portuguese (Brazil), Indonesian, Vietnamese, Hebrew) |
|-------------------------------------|-----------------------------------------------------------------------------------------------------------------------------------------------------------------------------------------------------------------------------------------------------------------------------------------------------------------------------------------------------------------------------------------|
| Digital Input                       | HDMI x 2 (HDCP compliant)                                                                                                                                                                                                                                                                                                                                                               |
| Analogue Input                      | 15-pin Mini-D-Sub x 2, RCA Jack x 1                                                                                                                                                                                                                                                                                                                                                     |
| Video Output                        | 15 pin Mini D-Sub x 1 (shared with analog computer input)                                                                                                                                                                                                                                                                                                                               |
| Audio Input                         | 3.5mm Stereo Mini Jack x 2, RCA Jack (L/R) x 1                                                                                                                                                                                                                                                                                                                                          |
| Audio Output                        | 3.5mm Stereo Mini Jack x 1                                                                                                                                                                                                                                                                                                                                                              |
| RS-232C Control                     | 1 x 9-pin D-Sub                                                                                                                                                                                                                                                                                                                                                                         |
| Wireless LAN                        | USB-WL-5G (IEEE802.11 a/b/g/n/ac: 2.4GHz/5GHz)<br>(optional)                                                                                                                                                                                                                                                                                                                            |
| Wired LAN                           | RJ45 connector x 1                                                                                                                                                                                                                                                                                                                                                                      |
| USB Type-A                          | USB Type A x 1 (PC less Presentation or Wireless adapter)                                                                                                                                                                                                                                                                                                                               |
| USB Type B                          | USB Type B x 1 (USB display or USB mouse control)                                                                                                                                                                                                                                                                                                                                       |
| Power Supply                        | AC 100V - 120V / AC 220V - 240V (50/60Hz)                                                                                                                                                                                                                                                                                                                                               |
| Operating Power<br>Consumption      | 310W                                                                                                                                                                                                                                                                                                                                                                                    |
| Standby Power<br>Consumption        | Less than 0.35W                                                                                                                                                                                                                                                                                                                                                                         |
| Weight                              | 3.5kg                                                                                                                                                                                                                                                                                                                                                                                   |
| Dimensions (W x H x D)              | 349 x 264 x 88mm                                                                                                                                                                                                                                                                                                                                                                        |
| Noise (Normal)                      | 37dB (Normal) / 29dB (Whisper)                                                                                                                                                                                                                                                                                                                                                          |
| Filter Life (Hours)                 | 5000                                                                                                                                                                                                                                                                                                                                                                                    |
| Certification                       | CE Marking, EN61000-3-2, EN61000-3-3, EN55032(class<br>A), EN55024(EMC directive), EN60950-1 (Low voltage<br>directive), WEEE/RoHS compliant                                                                                                                                                                                                                                            |
| Computer                            | IBM Compatible VGA, SVGA, XGA, WXGA/WXGA+/SXGA/<br>SXGA+/UXGA (compressed), MAC16"                                                                                                                                                                                                                                                                                                      |
| Video                               | 525i (480i), 525p (480p), 625i (576i), 1125i (1080i@50/60),<br>750p (720p@50/60), 1125p (1080p@50/60)                                                                                                                                                                                                                                                                                   |
| Supplied Accessories                | Power Cable (1.8m) x1, Computer Cable (2m) x1, IR Remote<br>Control Unit x1, AA Batteries x2, Lens Cap x1, Adapter Cover<br>x1, Security Label x1                                                                                                                                                                                                                                       |
| Optional Accessories                | USB wireless adaptor USB-WL-5G                                                                                                                                                                                                                                                                                                                                                          |
| Remote Control                      | HL03031                                                                                                                                                                                                                                                                                                                                                                                 |
| Replacement Lamp, Filter            | DT02081 (without Filter) / UX39561                                                                                                                                                                                                                                                                                                                                                      |
| Projector/ Light source<br>Warranty | 3 years / 6 months (for education and extended warranties<br>please contact your local dealer)                                                                                                                                                                                                                                                                                          |