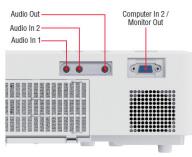

| On Screen Display<br>Languages | English, French, German, Spanish, Italian, Norwegian, Dutch, Japanese, Portuguese, Simplified Chinese, Traditional Chinese, Korean, Swedish, Russian, Finnish, Polish, Turkish, Arabic, Persian, Czech, Danish, Hungarian, Romanian, Slovenian, Croatian, Greek, Lithuanian, Estonian, Latvian, Thai, Portuguese (Brazil), Indonesian, Vietnamese, Hebrew |
|--------------------------------|-----------------------------------------------------------------------------------------------------------------------------------------------------------------------------------------------------------------------------------------------------------------------------------------------------------------------------------------------------------|
| Digital Input                  | HDMI x 2 (HDCP compliant)                                                                                                                                                                                                                                                                                                                                 |
| Analogue Input                 | 15-pin Mini-D-Sub x 2, RCA Jack x 1                                                                                                                                                                                                                                                                                                                       |
| Video Output                   | 15 pin Mini D-Sub x 1 (shared with analog computer input)                                                                                                                                                                                                                                                                                                 |
| Audio Input                    | 3.5mm Stereo Mini Jack x 2, RCA Jack (L/R) x 1                                                                                                                                                                                                                                                                                                            |
| Audio Output                   | 3.5mm Stereo Mini Jack x 1                                                                                                                                                                                                                                                                                                                                |
| RS-232C Control                | 1 x 9-pin D-Sub                                                                                                                                                                                                                                                                                                                                           |
| Wireless LAN                   | USB-WL-5GM wireless adapter (optional)                                                                                                                                                                                                                                                                                                                    |
| Wired LAN                      | RJ45 connector x 1                                                                                                                                                                                                                                                                                                                                        |
| USB- Type-A                    | USB Type A x 1 (PC less presentation or wireless adapter)                                                                                                                                                                                                                                                                                                 |
| USB- Type-B                    | USB Type B x 1 (USB display or USB mouse control)                                                                                                                                                                                                                                                                                                         |
| Power Supply                   | AC 100V – 120V / AC 220V – 240V (50/60Hz)                                                                                                                                                                                                                                                                                                                 |
| Operating Power<br>Consumption | 310W                                                                                                                                                                                                                                                                                                                                                      |
| Standby Power Consumption      | Less than 0.35W                                                                                                                                                                                                                                                                                                                                           |
| Weight                         | 3.5kg                                                                                                                                                                                                                                                                                                                                                     |
| Dimensions (W x H X D)         | 349 x 264 x 88mm                                                                                                                                                                                                                                                                                                                                          |
| Noise (Normal)                 | 37dB (Normal), 29dB (Eco)                                                                                                                                                                                                                                                                                                                                 |
| Filter Life ( Hours)           | 10,000 Hours                                                                                                                                                                                                                                                                                                                                              |
| Certification                  | CE Marking: EN61000-3-2, EN61000-3-3, EN55032 (Class B), EN55035 (EMC Directive), EN60950-1 (Low Voltage Directive), WEEE/RoHS/ErP compliant                                                                                                                                                                                                              |
| Computer                       | IBM Compatible VGA, SVGA, XGA, WXGA/WXGA+/SXGA/<br>SXGA+/WSXGA+/UXGA/HD (Compressed), MAC16"                                                                                                                                                                                                                                                              |
| Video                          | 525i (480i), 525p (480p), 625i (576i), 625p (576p),<br>1125i (1080i@50/60), 750p (720p@50/60), 1125p<br>(1080p@50/60)                                                                                                                                                                                                                                     |
| Supplied Accessories           | Power Cable (1.8m) x1, Computer Cable (2m) x1, IR<br>Remote Control Unit x1, AA Batteries x2, Concise User<br>Manual x1, Security Label x1, Lens Cover x1, Adapter<br>Cover x1                                                                                                                                                                            |
| Optional Accessories           | USB wireless adapter USB-WL-5GM                                                                                                                                                                                                                                                                                                                           |
| Filter/Lamp                    | UX39561 / DT02081M (without Filter)                                                                                                                                                                                                                                                                                                                       |
| Remote Control                 | HL03037                                                                                                                                                                                                                                                                                                                                                   |
| Projector/ Lamp Warranty       | 3 years / 6 months (for education and extended warranties please contact your local dealer)                                                                                                                                                                                                                                                               |