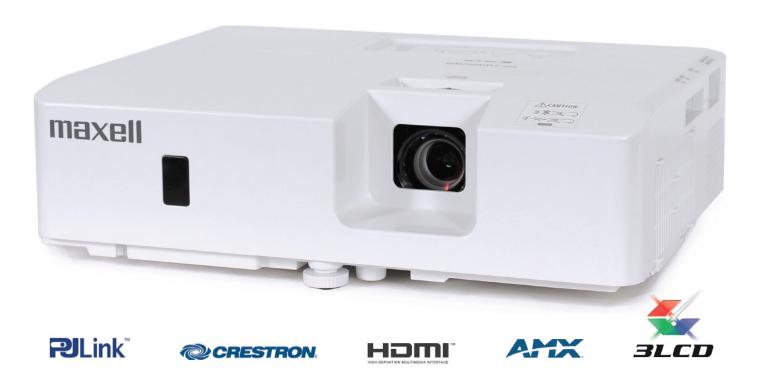

## MC-EX3551 Multi-purpose 3LCD Projector

Introducing our innovative multi-purpose 3LCD MC-EX3551 projector which combines all our technical expertise with our market leading knowledge.

This multi-purpose projector can produce 3700 ANSI, has a 20,000:1 contrast ratio and a resolution of 1024 x 768.

So whether you are on the move or in an office, our MC-EX3551 multi-purpose projector is the perfect solution for today's professionals. It combines portability and usability with powerful performance in a lightweight and compact design, enabling users to set it up and get working in seconds.

## **Key Features:**

XGA 1024 x 768 resolution

3700 ANSI lumens / colour light output

20,000:1 contrast ratio

Images up to 300" diagonal

Built-In lens

Filter life 10,000 hours

3 year / 6 month warranty\*