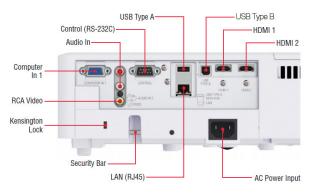

## **Technical Specifications**

|                                             | recrimical                                                                                                                                                                                                                                                                                                                                                                                                                                                                                                                         |
|---------------------------------------------|------------------------------------------------------------------------------------------------------------------------------------------------------------------------------------------------------------------------------------------------------------------------------------------------------------------------------------------------------------------------------------------------------------------------------------------------------------------------------------------------------------------------------------|
| Panel Size                                  | 3LCD 16mm (0.63")                                                                                                                                                                                                                                                                                                                                                                                                                                                                                                                  |
| Panel Structure                             | 3LCD                                                                                                                                                                                                                                                                                                                                                                                                                                                                                                                               |
| Light Source                                | Lamp                                                                                                                                                                                                                                                                                                                                                                                                                                                                                                                               |
| Resolution                                  | XGA (1024 x 768)                                                                                                                                                                                                                                                                                                                                                                                                                                                                                                                   |
| Light Output (Brightness)<br>ANSI Lumens    | 3700 (Normal)                                                                                                                                                                                                                                                                                                                                                                                                                                                                                                                      |
| Contrast Ratio                              | 20000:1                                                                                                                                                                                                                                                                                                                                                                                                                                                                                                                            |
| Lamp Life (Hours)                           | 6000 (Normal), 12500 (Eco)                                                                                                                                                                                                                                                                                                                                                                                                                                                                                                         |
| Number of colours                           | 16.7 million colours                                                                                                                                                                                                                                                                                                                                                                                                                                                                                                               |
| Lens                                        | Built in                                                                                                                                                                                                                                                                                                                                                                                                                                                                                                                           |
| Lens Zoom                                   | Manual Zoom x 1.2                                                                                                                                                                                                                                                                                                                                                                                                                                                                                                                  |
| Lens Focus                                  | Manual Focus                                                                                                                                                                                                                                                                                                                                                                                                                                                                                                                       |
| Projection Lens F Number                    | 2.1 – 2.3                                                                                                                                                                                                                                                                                                                                                                                                                                                                                                                          |
| Focus Distance                              | 0.8 – 9.0 m (Wide), 1.0 – 10.8 m (Tele)                                                                                                                                                                                                                                                                                                                                                                                                                                                                                            |
| Distance to Width<br>Ratio/Throw Ratio (:1) | 1.5-1.8                                                                                                                                                                                                                                                                                                                                                                                                                                                                                                                            |
| Diagonal Display Size                       | 30 – 300"                                                                                                                                                                                                                                                                                                                                                                                                                                                                                                                          |
| Installation                                | Ceiling, Tabletop, Rear                                                                                                                                                                                                                                                                                                                                                                                                                                                                                                            |
| Speakers                                    | 16W Mono                                                                                                                                                                                                                                                                                                                                                                                                                                                                                                                           |
| Digital Keystone<br>Correction (Degrees)    | Horizontal ± 30°, Vertical ± 30°                                                                                                                                                                                                                                                                                                                                                                                                                                                                                                   |
| Picture Modes                               | Normal, Cinema, Dynamic, Board (Black), Board (Green),<br>Whiteboard, Daytime, Photo, DICOM SIM                                                                                                                                                                                                                                                                                                                                                                                                                                    |
| Picture Adjustments                         | ASPECT selection (Normal/4:3/16:9/16:10/14:9/Zoom/<br>Native), Perfect Fit (4 corners and 4 sides), Frame Lock<br>(Data signal with vertical frequency of 49 to 51Hz, 59 to<br>61Hz), HDCR, Image blank by RS232C/Remote control,<br>Image optimizer, Magnify, Mirror reverse image, Up-side<br>down image                                                                                                                                                                                                                         |
| Operating Features                          | Audio pass through, Audio ports assign, Audio out (stand-By) and monitor out / selectable source with MENU, Auto eco mode, Auto power off, Auto signal search, Direct power on, Image blank by RS232C/Remote control, LED lamps (power, lamp, temp), Magnify 4 times (XGA) by RS232C / remote control, MyButton by remote control, MyMemory, MySource, MyText, MyScreen, Picture freeze by RS-232C / remote control, Serial number displayed on EASY MENU and on the side of projector, Source naming (in English), Stand-by audio |
| Network Features                            | AMX Device Discovery, Command Control via the Network, Configuring and Controlling the Projector via a Web Browser, Controlling the Projector via Scheduling Crestron RoomView® (Not accessible through the wireless adapter), Displaying text data transferred via network, Failure and Warning Alerts via E-mail, My Image (still image transfer) Display, Network Bridge, Network Presentation (PC still picture transfer), Frame rate (practical) is under 12fps (640x480 movie). PJLink TM, Projector Management via SNMP     |
| Security                                    | PIN Security Lock, MyScreen Password Lock, Transition<br>Detector, MyText Password Lock, Key Lock (Key pad,<br>Remote Control)                                                                                                                                                                                                                                                                                                                                                                                                     |

| On Screen Display<br>Languages | English, French, German, Spanish, Italian, Norwegian, Dutch, Japanese, Portuguese, Simplified Chinese, Traditional Chinese, Korean, Swedish, Russian, Finnish, Polish, Turkish, Arabic, Persian, Czech, Danish, Hungarian, Romanian, Slovenian, Croatian, Greek, Lithuanian, Estonian, Latvian, Thai, Portuguese (Brazil), Indonesian, Vietnamese, Hebrew |
|--------------------------------|-----------------------------------------------------------------------------------------------------------------------------------------------------------------------------------------------------------------------------------------------------------------------------------------------------------------------------------------------------------|
| Digital Input                  | HDMI x 2 (HDCP compliant)                                                                                                                                                                                                                                                                                                                                 |
| Analogue Input                 | 15-pin Mini-D-Sub x 2, RCA Jack x 1                                                                                                                                                                                                                                                                                                                       |
| Video Output                   | 15 pin Mini D-Sub x 1 (shared with analog computer input)                                                                                                                                                                                                                                                                                                 |
| Audio Input                    | 3.5mm Stereo Mini Jack x 2, RCA Jack (L/R) x 1                                                                                                                                                                                                                                                                                                            |
| Audio Output                   | 3.5mm Stereo Mini Jack x 1                                                                                                                                                                                                                                                                                                                                |
| RS-232C Control                | 1 x 9-pin D-Sub                                                                                                                                                                                                                                                                                                                                           |
| Wireless LAN                   | USB-WL-5GM wireless adapter (optional)                                                                                                                                                                                                                                                                                                                    |
| Wired LAN                      | RJ45 connector x 1                                                                                                                                                                                                                                                                                                                                        |
| USB- Type-A                    | USB Type A x 1 (PC less presentation or wireless adapter)                                                                                                                                                                                                                                                                                                 |
| USB- Type-B                    | USB Type B x 1 (USB display or USB mouse control)                                                                                                                                                                                                                                                                                                         |
| Power Supply                   | AC 100V – 120V / AC 220V – 240V (50/60Hz)                                                                                                                                                                                                                                                                                                                 |
| Operating Power<br>Consumption | 310W                                                                                                                                                                                                                                                                                                                                                      |
| Standby Power Consumption      | Less than 0.35W                                                                                                                                                                                                                                                                                                                                           |
| Weight                         | 3.5kg                                                                                                                                                                                                                                                                                                                                                     |
| Dimensions (W x H X D)         | 349 x 264 x 88mm                                                                                                                                                                                                                                                                                                                                          |
| Noise (Normal)                 | 37dB (Normal), 29dB (Eco)                                                                                                                                                                                                                                                                                                                                 |
| Filter Life ( Hours)           | 10,000 Hours                                                                                                                                                                                                                                                                                                                                              |
| Certification                  | CE Marking: EN61000-3-2, EN61000-3-3, EN55032 (Class B), EN55035 (EMC Directive), EN60950-1 (Low Voltage Directive), WEEE/RoHS/ErP compliant                                                                                                                                                                                                              |
| Computer                       | IBM Compatible VGA, SVGA, XGA, WXGA/WXGA+/SXGA/<br>SXGA+/WSXGA+/UXGA/HD (Compressed), MAC16"                                                                                                                                                                                                                                                              |
| Video                          | 525i (480i), 525p (480p), 625i (576i), 625p (576p),<br>1125i (1080i@50/60), 750p (720p@50/60), 1125p<br>(1080p@50/60)                                                                                                                                                                                                                                     |
| Supplied Accessories           | Power Cable (1.8m) x1, Computer Cable (2m) x1, IR<br>Remote Control Unit x1, AA Batteries x2, Concise User<br>Manual x1, Security Label x1, Lens Cover x1, Adapter<br>Cover x1                                                                                                                                                                            |
| Optional Accessories           | USB wireless adapter USB-WL-5GM                                                                                                                                                                                                                                                                                                                           |
| Filter/Lamp                    | UX39561 / DT02081M (without Filter)                                                                                                                                                                                                                                                                                                                       |
| Remote Control                 | HL03037                                                                                                                                                                                                                                                                                                                                                   |
| Projector/ Lamp Warranty       | 3 years / 6 months (for education and extended warranties please contact your local dealer)                                                                                                                                                                                                                                                               |