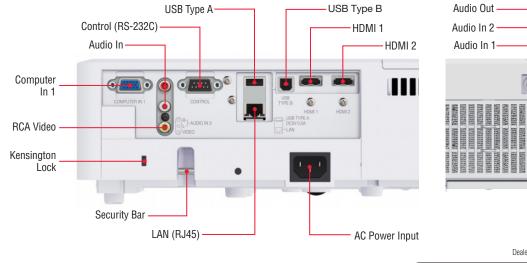

## MC-EX3051 3LCD Multi-purpose Projector Technical Specifications

| Display System                                    | 3 LCD 16mm (0.63")                                                                                                                                                                                                                                                                                                                                                                                                                                                                                                                                                                                 |
|---------------------------------------------------|----------------------------------------------------------------------------------------------------------------------------------------------------------------------------------------------------------------------------------------------------------------------------------------------------------------------------------------------------------------------------------------------------------------------------------------------------------------------------------------------------------------------------------------------------------------------------------------------------|
| Panel Structure                                   | 3LCD                                                                                                                                                                                                                                                                                                                                                                                                                                                                                                                                                                                               |
| Resolution                                        | XGA (1024 x 768)                                                                                                                                                                                                                                                                                                                                                                                                                                                                                                                                                                                   |
| Light Output (Brightness)<br>ANSI Lumens (Normal) | 3300 (Normal)                                                                                                                                                                                                                                                                                                                                                                                                                                                                                                                                                                                      |
| Contrast Ratio                                    | 20,000:1                                                                                                                                                                                                                                                                                                                                                                                                                                                                                                                                                                                           |
| Light Source                                      | Lamp                                                                                                                                                                                                                                                                                                                                                                                                                                                                                                                                                                                               |
| Lamp Life (Hours)                                 | 6000 (Normal), 12,500 (Eco)                                                                                                                                                                                                                                                                                                                                                                                                                                                                                                                                                                        |
| Lens                                              | Built-in                                                                                                                                                                                                                                                                                                                                                                                                                                                                                                                                                                                           |
| Number of Colours                                 | 16.7 million colours                                                                                                                                                                                                                                                                                                                                                                                                                                                                                                                                                                               |
| Lens Zoom                                         | Manual zoom x 1.2                                                                                                                                                                                                                                                                                                                                                                                                                                                                                                                                                                                  |
| Lens Focus                                        | Manual focus                                                                                                                                                                                                                                                                                                                                                                                                                                                                                                                                                                                       |
| Projection Lens F Number                          | 2.1-2.3                                                                                                                                                                                                                                                                                                                                                                                                                                                                                                                                                                                            |
| Focus Distance                                    | 0.8 – 9.0m (Wide), 1.0 – 10.8m (Tele)                                                                                                                                                                                                                                                                                                                                                                                                                                                                                                                                                              |
| Distance to Width Ratio/<br>Throw Ratio (:1)      | 1.5 - 1.8                                                                                                                                                                                                                                                                                                                                                                                                                                                                                                                                                                                          |
| Diagonal Display Size                             | 30 - 300"                                                                                                                                                                                                                                                                                                                                                                                                                                                                                                                                                                                          |
| Installation                                      | Ceiling, Tabletop, Rear                                                                                                                                                                                                                                                                                                                                                                                                                                                                                                                                                                            |
| Speakers                                          | 16W mono                                                                                                                                                                                                                                                                                                                                                                                                                                                                                                                                                                                           |
| Digital Keystone Correction<br>(Degrees)          | Horizontal $\pm$ 30°, Vertical $\pm$ 30°                                                                                                                                                                                                                                                                                                                                                                                                                                                                                                                                                           |
| Picture Modes                                     | Normal, Cinema, Dynamic, Board (Black), Board (Green),<br>Whiteboard, Daytime, Photo, DICOM SIM                                                                                                                                                                                                                                                                                                                                                                                                                                                                                                    |
| Picture Adjustments                               | ASPECT selection (Normal/4:3/16:9/16:10/14:9/Zoom),<br>Perfect Fit (4 corners and 4 sides), Frame Lock (Data signal<br>with vertical frequency of 49 to 51 Hz, 59 to 61 Hz), HDCR,<br>Image blank by RS232C/Remote control, Image Optimizer,<br>Magnify, Mirror Reverse Image, Up-side Down Image                                                                                                                                                                                                                                                                                                  |
| Operating Features                                | Audio pass through, Audio ports assign, Audio out (standby)<br>and monitor out / selectable source with MENU, Auto eco<br>mode, Auto power off, Auto signal search, Direct power on,<br>Image blank by RS232C/Remote control, LED lamps (power,<br>lamp, temp), Magnify 4 times (XGA) by RS232C / remote<br>control, MyButton by remote control, MyMemory, MySource,<br>MyText, MyScreen, Picture freeze by RS–232C / remote<br>control, Serial number displayed on EASY MENU and on the<br>side of projector, Source naming (in English), Stand–by audio                                          |
| Network Features                                  | AMX Device Discovery, Command Control via the Network,<br>Configuring and Controlling the Projector via a Web<br>Browser, Controlling the Projector via Scheduling, Crestron<br>RoomView® (Not accessible through the wireless adapter),<br>Displaying text data transferred via network, Failure and<br>Warning Alerts via E-mail, My Image (still image transfer)<br>Display, Network Bridge, Network Presentation (PC still<br>picture transfer), Frame rate (practical) is under 12fps<br>(640x480 movie), PJLink <sup>TM</sup> , Projector Management via<br>SNMP, Projector Quick Connection |

| Security Features              | PIN Security Lock, MyScreen Password Lock,<br>Transition Detector, MyText Password Lock,<br>Key Lock (Key pad, Remote Control)                                                                                                                                                                                                                                           |
|--------------------------------|--------------------------------------------------------------------------------------------------------------------------------------------------------------------------------------------------------------------------------------------------------------------------------------------------------------------------------------------------------------------------|
| On Screen Display<br>Languages | English, French, German, Spanish, Italian, Norwegian, Dutch,<br>Japanese, Portuguese, Simplified Chinese, Traditional Chinese,<br>Korean, Swedish, Russian, Finnish, Polish, Turkey, Arabian,<br>Persian, Czech, Danish, Hungarian, Romanian, Slovenian,<br>Croatian, Greek, Lithuanian, Estonian, Latvian, Thai,<br>Portuguese (Brazil), Indonesian, Vietnamese, Hebrew |
| Digital Input                  | HDMI x 2 (HDCP compliant)                                                                                                                                                                                                                                                                                                                                                |
| Analogue Input                 | 15-pin Mini-D-Sub x 2, RCA Jack x 1                                                                                                                                                                                                                                                                                                                                      |
| Video Output                   | 15 pin Mini D-Sub x 1 (shared with analog computer input)                                                                                                                                                                                                                                                                                                                |
| Audio Input                    | 3.5mm Stereo Mini Jack x 2, RCA Jack (L/R) x 1                                                                                                                                                                                                                                                                                                                           |
| Audio Output                   | 3.5mm Stereo Mini Jack x 1                                                                                                                                                                                                                                                                                                                                               |
| RS-232C Control                | 1 x 9-pin D-Sub                                                                                                                                                                                                                                                                                                                                                          |
| Wireless LAN                   | USB-WL-5GM wireless adapter (optional)                                                                                                                                                                                                                                                                                                                                   |
| Wired LAN                      | RJ45 connector x 1                                                                                                                                                                                                                                                                                                                                                       |
| USB Type-A                     | USB Type A x 1 (PC less Presentation or Wireless adapter)                                                                                                                                                                                                                                                                                                                |
| USB Type B                     | USB Type B x 1 (USB display or USB mouse control)                                                                                                                                                                                                                                                                                                                        |
| Power Supply                   | AC 100V - 120V / AC 220V - 240V (50/60Hz)                                                                                                                                                                                                                                                                                                                                |
| Operating Power<br>Consumption | 310W                                                                                                                                                                                                                                                                                                                                                                     |
| Standby Power<br>Consumption   | Less than 0.35W                                                                                                                                                                                                                                                                                                                                                          |
| Weight                         | 3.5kg                                                                                                                                                                                                                                                                                                                                                                    |
| Dimensions (W x H x D)         | 349 x 264 x 88mm                                                                                                                                                                                                                                                                                                                                                         |
| Noise (Normal)                 | 37dB (Normal) / 28dB (Whisper)                                                                                                                                                                                                                                                                                                                                           |
| Filter Life (Hours)            | 10,000                                                                                                                                                                                                                                                                                                                                                                   |
| Certification                  | CE Marking: EN61000-3-2, EN61000-3-3, EN55032<br>(Class B), EN55035 (EMC Directive), EN60950-1<br>(Low Voltage Directive), WEEE/RoHS/ErP compliant                                                                                                                                                                                                                       |
| Computer                       | IBM Compatible VGA, SVGA, XGA, WXGA/WXGA+/SXGA/<br>SXGA+/UXGA/HD (Compressed), MAC16"                                                                                                                                                                                                                                                                                    |
| Video                          | 525i (480i), 525p (480p), 625i (576i), 625p (576p),<br>1125i (1080i@50/60), 750p (720p@50/60),<br>1125p (1080p@50/60)                                                                                                                                                                                                                                                    |
| Supplied Accessories           | Power Cable (1.8m) x1, Computer Cable (2m) x1, IR Remote<br>Control Unit x1, AA Batteries x2, Concise User Manual x1,<br>Security Label x1, Lens Cover x1, Adapter Cover x1                                                                                                                                                                                              |
| Optional Accessories           | USB wireless adapter USB-WL-5GM                                                                                                                                                                                                                                                                                                                                          |
| Remote Control                 | HL03037                                                                                                                                                                                                                                                                                                                                                                  |
| Replacement Lamp, Filter       | DT02081M (without Filter), UX39561                                                                                                                                                                                                                                                                                                                                       |
| Projector/Lamp Warranty        | 3 years / 6 months (for education and extended warranties please contact your local dealer)                                                                                                                                                                                                                                                                              |