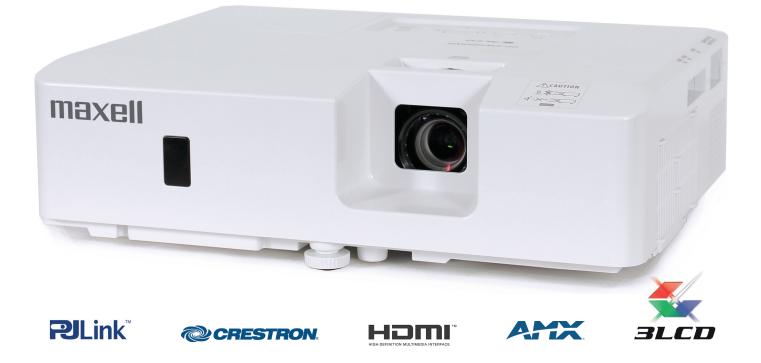

# Introducing our innovative multi-purpose 3LCD MC-EX3051 projector which combines all our technical expertise with our market leading knowledge.

This multi-purpose projector can produce 3300 ANSI, has a 20,000:1 contrast ratio and a resolution of 1024 x 768.

So whether you are on the move or in an office, our MC-EX3051 multi-purpose projector is the perfect solution for today's professionals. It combines portability and usability with powerful performance in a lightweight and compact design, enabling users to set it up and get working in seconds.

### **Key Features:**

XGA 1024 x 768 resolution

3300 ANSI lumens / colour light output

20,000:1 contrast ratio

Images up to 300" diagonal

Built-In lens

Filter life 10,000 hours

3 year/6 month warranty\*