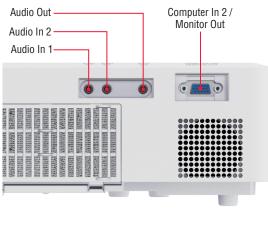

## MC-EX3051 3LCD Multi-purpose Projector Technical Specifications

| Display System                                    | 3 LCD 16mm (0.63")                                                                                                                                                                                                                                                                                                                                                                                                                                                                                                                                                                                 |
|---------------------------------------------------|----------------------------------------------------------------------------------------------------------------------------------------------------------------------------------------------------------------------------------------------------------------------------------------------------------------------------------------------------------------------------------------------------------------------------------------------------------------------------------------------------------------------------------------------------------------------------------------------------|
| Panel Structure                                   | 3LCD                                                                                                                                                                                                                                                                                                                                                                                                                                                                                                                                                                                               |
| Resolution                                        | XGA (1024 x 768)                                                                                                                                                                                                                                                                                                                                                                                                                                                                                                                                                                                   |
| Light Output (Brightness)<br>ANSI Lumens (Normal) | 3300 (Normal)                                                                                                                                                                                                                                                                                                                                                                                                                                                                                                                                                                                      |
| Contrast Ratio                                    | 20,000:1                                                                                                                                                                                                                                                                                                                                                                                                                                                                                                                                                                                           |
| Light Source                                      | Lamp                                                                                                                                                                                                                                                                                                                                                                                                                                                                                                                                                                                               |
| Lamp Life (Hours)                                 | 6000 (Normal), 12,500 (Eco)                                                                                                                                                                                                                                                                                                                                                                                                                                                                                                                                                                        |
| Lens                                              | Built-in                                                                                                                                                                                                                                                                                                                                                                                                                                                                                                                                                                                           |
| Number of Colours                                 | 16.7 million colours                                                                                                                                                                                                                                                                                                                                                                                                                                                                                                                                                                               |
| Lens Zoom                                         | Manual zoom x 1.2                                                                                                                                                                                                                                                                                                                                                                                                                                                                                                                                                                                  |
| Lens Focus                                        | Manual focus                                                                                                                                                                                                                                                                                                                                                                                                                                                                                                                                                                                       |
| Projection Lens F Number                          | 2.1-2.3                                                                                                                                                                                                                                                                                                                                                                                                                                                                                                                                                                                            |
| Focus Distance                                    | 0.8 – 9.0m (Wide), 1.0 – 10.8m (Tele)                                                                                                                                                                                                                                                                                                                                                                                                                                                                                                                                                              |
| Distance to Width Ratio/<br>Throw Ratio (:1)      | 1.5 - 1.8                                                                                                                                                                                                                                                                                                                                                                                                                                                                                                                                                                                          |
| Diagonal Display Size                             | 30 - 300"                                                                                                                                                                                                                                                                                                                                                                                                                                                                                                                                                                                          |
| Installation                                      | Ceiling, Tabletop, Rear                                                                                                                                                                                                                                                                                                                                                                                                                                                                                                                                                                            |
| Speakers                                          | 16W mono                                                                                                                                                                                                                                                                                                                                                                                                                                                                                                                                                                                           |
| Digital Keystone Correction<br>(Degrees)          | Horizontal $\pm$ 30°, Vertical $\pm$ 30°                                                                                                                                                                                                                                                                                                                                                                                                                                                                                                                                                           |
| Picture Modes                                     | Normal, Cinema, Dynamic, Board (Black), Board (Green),<br>Whiteboard, Daytime, Photo, DICOM SIM                                                                                                                                                                                                                                                                                                                                                                                                                                                                                                    |
| Picture Adjustments                               | ASPECT selection (Normal/4:3/16:9/16:10/14:9/Zoom),<br>Perfect Fit (4 corners and 4 sides), Frame Lock (Data signal<br>with vertical frequency of 49 to 51 Hz, 59 to 61 Hz), HDCR,<br>Image blank by RS232C/Remote control, Image Optimizer,<br>Magnify, Mirror Reverse Image, Up-side Down Image                                                                                                                                                                                                                                                                                                  |
| Operating Features                                | Audio pass through, Audio ports assign, Audio out (standby)<br>and monitor out / selectable source with MENU, Auto eco<br>mode, Auto power off, Auto signal search, Direct power on,<br>Image blank by RS232C/Remote control, LED lamps (power,<br>lamp, temp), Magnify 4 times (XGA) by RS232C / remote<br>control, MyButton by remote control, MyMemory, MySource,<br>MyText, MyScreen, Picture freeze by RS–232C / remote<br>control, Serial number displayed on EASY MENU and on the<br>side of projector, Source naming (in English), Stand–by audio                                          |
| Network Features                                  | AMX Device Discovery, Command Control via the Network,<br>Configuring and Controlling the Projector via a Web<br>Browser, Controlling the Projector via Scheduling, Crestron<br>RoomView® (Not accessible through the wireless adapter),<br>Displaying text data transferred via network, Failure and<br>Warning Alerts via E-mail, My Image (still image transfer)<br>Display, Network Bridge, Network Presentation (PC still<br>picture transfer), Frame rate (practical) is under 12fps<br>(640x480 movie), PJLink <sup>TM</sup> , Projector Management via<br>SNMP, Projector Quick Connection |

| Security Features              | PIN Security Lock, MyScreen Password Lock,<br>Transition Detector, MyText Password Lock,<br>Key Lock (Key pad, Remote Control)                                                                                                                                                                                                                                           |
|--------------------------------|--------------------------------------------------------------------------------------------------------------------------------------------------------------------------------------------------------------------------------------------------------------------------------------------------------------------------------------------------------------------------|
| On Screen Display<br>Languages | English, French, German, Spanish, Italian, Norwegian, Dutch,<br>Japanese, Portuguese, Simplified Chinese, Traditional Chinese,<br>Korean, Swedish, Russian, Finnish, Polish, Turkey, Arabian,<br>Persian, Czech, Danish, Hungarian, Romanian, Slovenian,<br>Croatian, Greek, Lithuanian, Estonian, Latvian, Thai,<br>Portuguese (Brazil), Indonesian, Vietnamese, Hebrew |
| Digital Input                  | HDMI x 2 (HDCP compliant)                                                                                                                                                                                                                                                                                                                                                |
| Analogue Input                 | 15-pin Mini-D-Sub x 2, RCA Jack x 1                                                                                                                                                                                                                                                                                                                                      |
| Video Output                   | 15 pin Mini D-Sub x 1 (shared with analog computer input)                                                                                                                                                                                                                                                                                                                |
| Audio Input                    | 3.5mm Stereo Mini Jack x 2, RCA Jack (L/R) x 1                                                                                                                                                                                                                                                                                                                           |
| Audio Output                   | 3.5mm Stereo Mini Jack x 1                                                                                                                                                                                                                                                                                                                                               |
| RS-232C Control                | 1 x 9-pin D-Sub                                                                                                                                                                                                                                                                                                                                                          |
| Wireless LAN                   | USB-WL-5GM wireless adapter (optional)                                                                                                                                                                                                                                                                                                                                   |
| Wired LAN                      | RJ45 connector x 1                                                                                                                                                                                                                                                                                                                                                       |
| USB Type-A                     | USB Type A x 1 (PC less Presentation or Wireless adapter)                                                                                                                                                                                                                                                                                                                |
| USB Type B                     | USB Type B x 1 (USB display or USB mouse control)                                                                                                                                                                                                                                                                                                                        |
| Power Supply                   | AC 100V - 120V / AC 220V - 240V (50/60Hz)                                                                                                                                                                                                                                                                                                                                |
| Operating Power<br>Consumption | 310W                                                                                                                                                                                                                                                                                                                                                                     |
| Standby Power<br>Consumption   | Less than 0.35W                                                                                                                                                                                                                                                                                                                                                          |
| Weight                         | 3.5kg                                                                                                                                                                                                                                                                                                                                                                    |
| Dimensions (W x H x D)         | 349 x 264 x 88mm                                                                                                                                                                                                                                                                                                                                                         |
| Noise (Normal)                 | 37dB (Normal) / 28dB (Whisper)                                                                                                                                                                                                                                                                                                                                           |
| Filter Life (Hours)            | 10,000                                                                                                                                                                                                                                                                                                                                                                   |
| Certification                  | CE Marking: EN61000-3-2, EN61000-3-3, EN55032<br>(Class B), EN55035 (EMC Directive), EN60950-1<br>(Low Voltage Directive), WEEE/RoHS/ErP compliant                                                                                                                                                                                                                       |
| Computer                       | IBM Compatible VGA, SVGA, XGA, WXGA/WXGA+/SXGA/<br>SXGA+/UXGA/HD (Compressed), MAC16"                                                                                                                                                                                                                                                                                    |
| Video                          | 525i (480i), 525p (480p), 625i (576i), 625p (576p),<br>1125i (1080i@50/60), 750p (720p@50/60),<br>1125p (1080p@50/60)                                                                                                                                                                                                                                                    |
| Supplied Accessories           | Power Cable (1.8m) x1, Computer Cable (2m) x1, IR Remote<br>Control Unit x1, AA Batteries x2, Concise User Manual x1,<br>Security Label x1, Lens Cover x1, Adapter Cover x1                                                                                                                                                                                              |
| Optional Accessories           | USB wireless adapter USB-WL-5GM                                                                                                                                                                                                                                                                                                                                          |
| Remote Control                 | HL03037                                                                                                                                                                                                                                                                                                                                                                  |
| Replacement Lamp, Filter       | DT02081M (without Filter), UX39561                                                                                                                                                                                                                                                                                                                                       |
| Projector/Lamp Warranty        | 3 years / 6 months (for education and extended warranties please contact your local dealer)                                                                                                                                                                                                                                                                              |