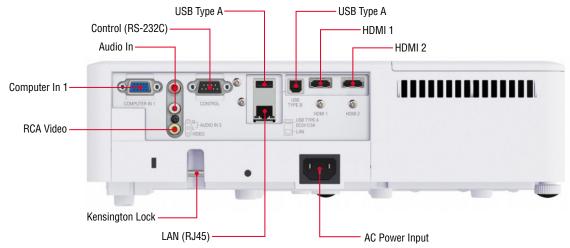

| Supported Languages                 | 34 Languages (English, French, German, Spanish, Italian, Norwegian, Dutch, Japanese, Portuguese, Simplified Chinese, Traditional Chinese, Korean, Swedish, Russian, Finnish, Polish, Turkey, Arabian, Persian, Czech, Danish, Hungarian, Romanian, Slovenian, Croatian, Greek, Lithuanian, Estonian, Latvian, Thai, Portuguese (Brazil), Indonesian, Vietnamese, Hebrew) |
|-------------------------------------|--------------------------------------------------------------------------------------------------------------------------------------------------------------------------------------------------------------------------------------------------------------------------------------------------------------------------------------------------------------------------|
| Digital Input                       | HDMI x 2 (HDCP compliant)                                                                                                                                                                                                                                                                                                                                                |
| Analogue Input                      | 15-pin Mini-D-Sub x 2, RCA Jack x 1                                                                                                                                                                                                                                                                                                                                      |
| Video Output                        | 15 pin Mini D-Sub x 1 (shared with analog computer input)                                                                                                                                                                                                                                                                                                                |
| Audio Input                         | 3.5mm Stereo Mini Jack x 2, RCA Jack (L/R) x 1                                                                                                                                                                                                                                                                                                                           |
| Audio Output                        | 3.5mm Stereo Mini Jack x 1                                                                                                                                                                                                                                                                                                                                               |
| RS-232C Control                     | 1 x 9-pin D-Sub                                                                                                                                                                                                                                                                                                                                                          |
| Wireless LAN                        | USB-WL-5G (IEEE802.11 a/b/g/n/ac: 2.4GHz/5GHz) (optional)                                                                                                                                                                                                                                                                                                                |
| Wired LAN                           | RJ45 connector x 1                                                                                                                                                                                                                                                                                                                                                       |
| USB Type-A                          | USB Type A x 1 (PC less Presentation or Wireless adapter)                                                                                                                                                                                                                                                                                                                |
| USB Type B                          | USB Type B x 1 (USB display or USB mouse control)                                                                                                                                                                                                                                                                                                                        |
| Power Supply                        | AC 100V - 120V / AC 220V - 240V (50/60Hz)                                                                                                                                                                                                                                                                                                                                |
| Operating Power<br>Consumption      | 310W                                                                                                                                                                                                                                                                                                                                                                     |
| Standby Power<br>Consumption        | Less than 0.35W                                                                                                                                                                                                                                                                                                                                                          |
| Weight                              | 3.5kg                                                                                                                                                                                                                                                                                                                                                                    |
| Dimensions (W x H x D)              | 349 x 264 x 88mm                                                                                                                                                                                                                                                                                                                                                         |
| Noise (Normal)                      | 37dB (Normal) / 29dB (Whisper)                                                                                                                                                                                                                                                                                                                                           |
| Filter Life (Hours)                 | 5000                                                                                                                                                                                                                                                                                                                                                                     |
| Certification                       | CE Marking, EN61000-3-2, EN61000-3-3, EN55032(class<br>A), EN55024(EMC directive), EN60950-1 (Low voltage<br>directive), WEEE/RoHS compliant                                                                                                                                                                                                                             |
| Computer                            | IBM Compatible VGA, SVGA, XGA, WXGA, WXGA+/SXGA/<br>SXGA+/UXGA (compressed), MAC16"                                                                                                                                                                                                                                                                                      |
| Video                               | 525i (480i), 525p (480p), 625i (576i), 1125i (1080i@50/60),<br>750p (720p@50/60), 1125p (1080p@50/60)                                                                                                                                                                                                                                                                    |
| Supplied Accessories                | Power Cable (1.8m) x1, Computer Cable (2m) x1, IR Remote Control Unit x1, AA Batteries x2, Lens Cap x1, Adapter Cover x1, Security Label x1                                                                                                                                                                                                                              |
| Optional Accessories                | USB wireless adaptor USB-WL-5G                                                                                                                                                                                                                                                                                                                                           |
| Remote Control                      | HL03031                                                                                                                                                                                                                                                                                                                                                                  |
| Replacement Lamp, Filter            | DT02081 (without Filter) / UX39561                                                                                                                                                                                                                                                                                                                                       |
| Projector / Lamp source<br>Warranty | 3 years / 6 months (for education and extended warranties please contact your local dealer)                                                                                                                                                                                                                                                                              |